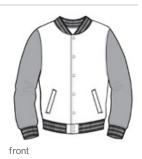

# Sport-Tek<sup>®</sup> Fleece Letterman Jacket. ST270

We took the traditional letterman jacket and rew orked it in w arm, comfortable fleece for a w inning look.

- 9-ounce, 65/35 ring spun combed cotton/poly fleece
- Dyed-to-match tw ill-taped neck
- 2x2 rib knit collar, cuffs and hem with spandex
- Snap front closure
- Front slash pockets