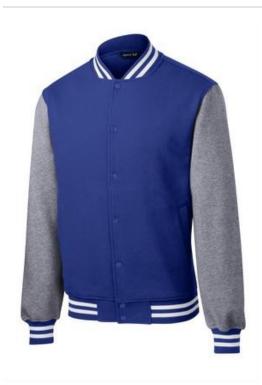

# Sport-Tek<sup>®</sup> Fleece Letterman Jacket. ST270

We took the traditional letterman jacket and rew orked it in w arm, comfortable fleece for a w inning look.

- 9-ounce, 65/35 ring spun combed cotton/poly fleece
- Dyed-to-match tw ill-taped neck
- 2x2 rib knit collar, cuffs and hem with spandex
- Snap front closure
- Front slash pockets