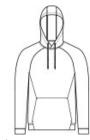

# Sport-Tek <sup>®</sup> Lightweight French Terry Pullover Hoodie. ST272

The casual ease of soft French terry in a versatile pullover.

- 6.5-ounce, 59/41 combed ring spun cotton/poly French terry
- Tag-free label
- Three-panel hood
- Dyed-to-match elastic draw cords w ith black plastic tips
- Integrated front pouch pocket