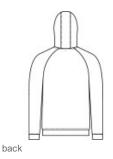

# Sport-Tek <sup>®</sup> Lightweight French Terry Pullover Hoodie. ST272

The casual ease of soft French terry in a versatile pullover.

- 6.5-ounce, 59/41 combed ring spun cotton/poly French terry
- Tag-free label
- Three-panel hood
- Dyed-to-match elastic draw cords w ith black plastic tips
- Integrated front pouch pocket