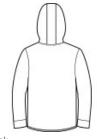

# SPORT-TEK:

# Sport-Tek <sup>®</sup> Triumph Hooded Pullover ST280



This double knit, cotton-rich pullover is a triumph with integrated pockets and rubberized zippers for a modern look and feel.

- 7.1-ounce, 71/29 cotton/poly double-knit fleece
- Tag-free label
- Three-panel hood
- Front pouch pocket with integrated rubberized zippered pocket
- Slight drop tail hem

#### **CARE INSTRUCTIONS**

Machine wash cold with like colors; do not use fabric softener; only non-chlorine bleach, when needed; tumble dry low; remove promptly; cool iron, if necessary; do not dry clean



front



back

#### HOW TO MEASURE



## CHEST WIDTH

Measure under the arm and around the fullest part of the chest with arms  ${\sf dow}\, {\sf n}$ , keeping tape horizontal.

## SIZE CHART

|       | XS    | S     | М     | L     | XL    | 2XL   | 3XL   | 4XL   |
|-------|-------|-------|-------|-------|-------|-------|-------|-------|
| Chest | 32-34 | 35-37 | 38-40 | 41-43 | 44-46 | 47-49 | 50-53 | 54-57 |

#### **COLOR INFORMATION**

Please note: PMS code information is shown only when an exact match is available.



Black PMS BLACK C



Black Heather PMS BLACK C



Dark Grey Heather PMS COOL GRAY



Navy PMS 5255C