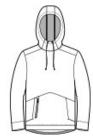

# SPORT-TEK:

# Sport-Tek <sup>®</sup> Triumph Hooded Pullover ST280



This double knit, cotton-rich pullover is a triumph with integrated pockets and rubberized zippers for a modern look and feel.

- 7.1-ounce, 71/29 cotton/poly double-knit fleece
- Tag-free label
- Three-panel hood
- Front pouch pocket with integrated rubberized zippered pocket
- Slight drop tail hem

#### **CARE INSTRUCTIONS**

Machine wash cold with like colors; do not use fabric softener; only non-chlorine bleach, when needed; tumble dry low; remove promptly; cool iron, if necessary; do not dry clean



front



back

#### HOW TO MEASURE



## CHEST WIDTH

Measure under the arm and around the fullest part of the chest with arms  ${\sf dow}\, {\sf n}$ , keeping tape horizontal.

## SIZE CHART

|       | XS    | S     | М     | L     | XL    | 2XL   | 3XL   | 4XL   |
|-------|-------|-------|-------|-------|-------|-------|-------|-------|
| Chest | 32-34 | 35-37 | 38-40 | 41-43 | 44-46 | 47-49 | 50-53 | 54-57 |

#### **COLOR INFORMATION**

Please note: PMS code information is shown only when an exact match is available.



Black PMS BLACK C



Black Heather PMS BLACK C



Dark Grey Heather PMS COOL GRAY



Navy PMS 5255C