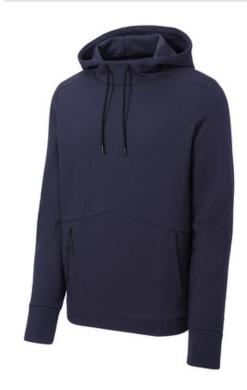

# Sport-Tek <sup>®</sup> Triumph Hooded Pullover ST280

This double knit, cotton-rich pullover is a triumph with integrated pockets and rubberized zippers for a modern look and feel.

- 7.1-ounce, 71/29 cotton/poly double-knit fleece
- Tag-free label
- Three-panel hood
- Front pouch pocket with integrated rubberized zippered pocket
- Slight drop tail hem