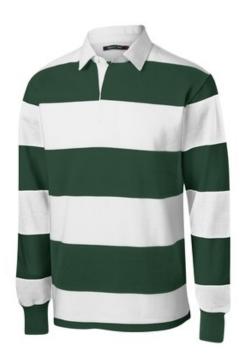

# Sport-Tek $^{\ensuremath{\mathbb{R}}}$ Classic Long Sleeve Rugby Polo. ST301

A lighter weight and authentic rugby polo in popular team colors.

- 6.5-ounce, 100% ring spun cotton jersey
- Engineered with yarn-dyed stripes
- Woven twill collar
- Tw ill-taped neck
- 2-button tw ill-reinforced placket w ith rubber buttons
- 1x1 rib knit cuffs