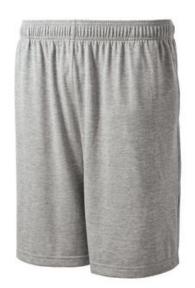

# Sport-Tek<sup>®</sup> Jersey Knit Short with Pockets. ST310

A comfortable short for exercising or lounging complete with side pockets to hold locker key and essentials.

- 6.2-ounce, 60/40 cotton/poly
- Bastic waist with drawcord
- 9-inch inseam

# COLOR INFORMATION

Please note: PMS code information is shown only when an exact match is available.

Heather Grey PMS 428C

True Navy PMS 533C