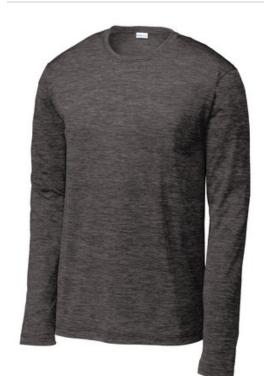

# Sport-Tek <sup>®</sup> PosiCharge <sup>®</sup> Long Sleeve Electric Heather Tee. ST390LS

Our color-locking tee has a soft hand, wicks moisture, resists snags and is energized with an allover heather pattern.

- 4.1-ounce, 100% polyester jersey with PosiCharge technology
- Removable tag for comfort and relabeling
- Set-in sleeves