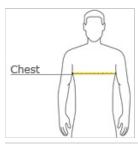

#### HOW TO MEASURE

# CHEST WIDTH

Measure under the arm and around the fullest part of the chest with arms  ${\sf dow}\, {\sf n},$  keeping tape horizontal.