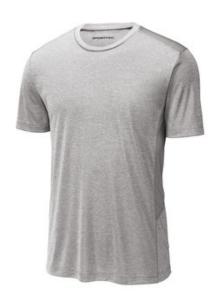

# Sport-Tek <sup>®</sup> Endeavor Tee. ST465

With a subtle heather texture and mesh panels at targeted heat zones, this tee has moisture-wicking technology and breathability for optimum performance.

- 4-ounce, 100% polyester
- Dyed-to-match neck band
- Mesh panels at shoulders and underarms
- Tag-free label