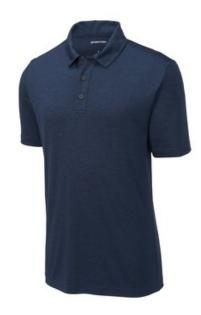

# Sport-Tek <sup>®</sup> Endeavor Polo. ST467

With a subtle heather texture and moisture-wicking technology, this polo will help you achieve all your performance endeavors.

- 4.4-ounce, 100% polyester
- Tag-free label
- 3-button placket