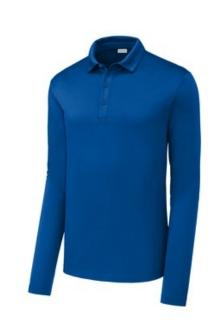

# Sport-Tek <sup>®</sup> Posi-UV<sup>®</sup> Pro Long Sleeve Polo. ST520LS

Designed for game day or the work day, these highperformance polos offer a soft, matte hand and deliver exceptional UV protection, PosiCharge color-locking technology and moisture wicking.

- 4-ounce, 100% polyester interlock with PosiCharge technology
- UPF rating of 50
- Removable tag for comfort and relabeling
- Self-fabric collar with collar stand
- Taped neck
- 3-button placket with dyed-to-match buttons
- Set-in, open hem sleeves