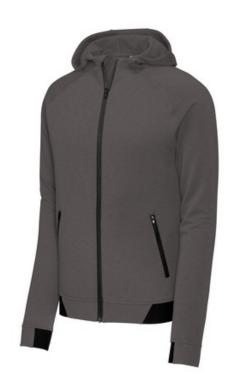

# Sport-Tek<sup>®</sup> PosiCharge<sup>®</sup> Strive Hooded Full-Zip ST570

Achieve w hat you strive for in this elevated style that has a soft, natural hand and a slub appearance. PosiCharge technology keeps the colors strong and vibrant.

- 8.9-ounce, 90/10 poly/cotton fleece
- Tear-aw ay removable label
- Three-panel hood
- Raglan sleeves with coverstitching
- Zippered side pockets
- Half elastic, half self-fabric cuffs and hem for comfort