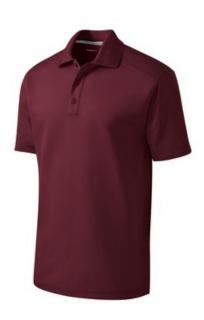

# Sport-Tek<sup>®</sup> PosiCharge<sup>®</sup> Micro-Mesh Polo. ST680

PosiCharge technology helps preserve colors and logos in a mesh that wicks moisture, resists snags and controls odors.

- 4-ounce, 100% polyester double mesh with PosiCharge technology
- Partially made from recycled coffee grounds
- Contrast neck taping
- Tag-free label
- Flat knit collar
- 3-button placket with dyed-to-match buttons
- . Triple-needle yoke and armholes
- Set-in, open hem sleeves
- Side vents