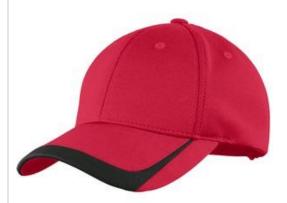

# Sport-Tek<sup>®</sup> Pique Colorblock Cap. STC24

With a moisture-wicking sweatband and contrast detail on the brim, this adjustable cap performs with an athletic look.

• Fabric: 100% polyester pique knit

Structure: Structured

Profile: Mid

Closure: Micro hook and loop

front

back