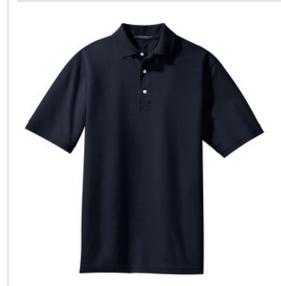

# Port Authority<sup>®</sup> Tall Rapid Dry™ Polo. TLK455

Soft and breathable, this baby pique polo has our exclusive

Rapid Dry <sup>™</sup> moisture-w icking technology. This unique knit has a soft inner layer w hich w icks moisture away from your skin to the shirt's surface w here it quickly disperses and evaporates.

- 5.6-ounce, 60/40 cotton/poly
- Double-needle stitching throughout
- 3-button placket
- Pearlized buttons
- Open hem sleeves
- Side vents