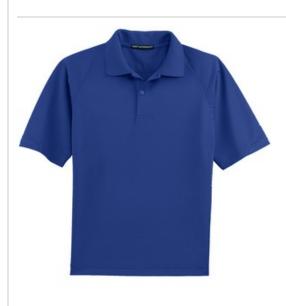

# Port Authority<sup>®</sup> Tall Dry Zone<sup>®</sup> Ottoman Polo. TLK525

Colorfast and snag-resistant, these durable shirts feature Dry Zone moisture-wicking technology to perform at any corporate event.

- 5.3-ounce, 100% polyester
- Snag-resistant
- Flat knit collar
- 2-button placket
- Dyed-to-match buttons
- Raglan sleeves
- Open hem sleeves with rib knit inset
- Side vents

Due to the nature of 100% polyester performance fabrics, special care must be taken throughout the printing process. CARE INSTRUCTIONS Machine Wash Cold, Wash With Like Colors, Do Not Bleach, Tumble Dry Low, Cool Iron If Necessary.