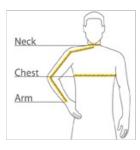

#### HOW TO MEASURE

#### CHEST WIDTH

Measure under the arm and around the fullest part of the chest with arms down, keeping tape horizontal.

#### NECK

Measure around the fullest part of the neck at the base.

Place hand on hip. Start at the center of the back of the neck and measure across the shoulder, to the elbow, and then down to the wrist.

### SIZE CHART

|       | LT     | XLT    | 2XLT   | 3XLT  | 4XLT   |
|-------|--------|--------|--------|-------|--------|
| Chest | 41-43  | 44-46  | 47-49  | 50-53 | 54-57  |
| Neck  | 17 1/2 | 18 1/2 | 19 1/4 | 20    | 20 3/4 |
| Arm   | 36 1/2 | 38     | 39     | 40    | 41     |