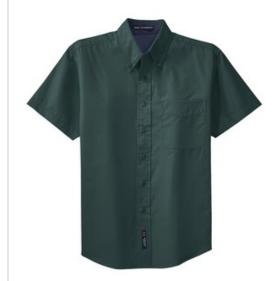

# Port Authority<sup>®</sup> Tall Short Sleeve Easy Care Shirt.

This comfortable wash-and-wear shirt is indispensable for the workday. Wrinkle resistance makes this shirt a cut above the competition so you and your staff can be, too.

- 4.5-ounce, 55/45 cotton/poly
- Button-dow n collar
- Dyed-to-match buttons
- Left chest pocket
- Back box pleat
- White, Athletic Gold, Texas Orange, Red, Burgundy, Coffee Bean, Light Blue, Navy, Classic Navy, Steel Grey, Purple and Black have a Light Stone contrast neckband.
- Light Stone and Royal have a Classic Navy contrast neckband.
- Dark Green has a Navy contrast neckband.