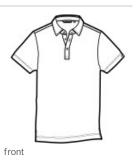

# TravisMathew Oceanside Solid Polo. TM1MU411

Achieving iconic style is as easy as lounging by the ocean in this beach-inspired polo. With w rinkle-resistant, quick-drying performance, this is the one that keeps endless vacation vibes alive.

- 4.6-ounce, 51/49 pima cotton/polyester
- Self-fabric collar
- Three-button placket with dyed-to-match buttons
- TM logo w oven label at left sleeve
- Open hem sleeves