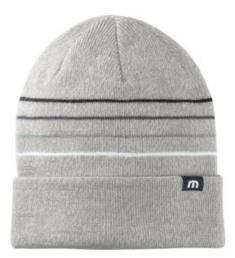

## **TravisMathew Striped Cuffed Beanie TM1MY393**

Stay a step ahead and count on this striped beanie for an elevated look and ultimate comfort.

- 100% acrylic
- Tearaw ay label
- Darts at crown for shaping
- Adjustable cuff height for a personalized fit
- TM w oven label at left cuff