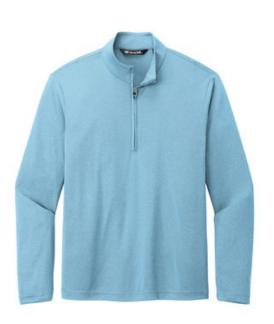

# TravisMathew Coto Performance 1/4-Zip TM1MY397

A necessity for the man on the move, this sporty TravisMathew 1/4-zip excels whether you're on a business trip or it's date night. Wrinkle resistance joins forces with 4way stretch and quick-drying technology to deliver exceptional performance-no matter the occasion.

- 4.1-ounce, 100% polyester
- Zip-through collar
- Kissing welt zipper with TM logo pull
- TM logo printed at center back neck