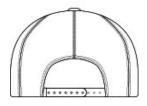

# TravisMathew On Ice Patch Cap TM1MZ334

Stay cool as ice in this cap that features an iconic TravisMathew script logo on the front panel and decorationready back panels.

- 63/33/4 polyester/cotton/polyurethane
- Structured
- Mid-profile
- Flexfit 110<sup>®</sup> technology allows for the perfect blend of Flexfit technology and adjustability for a more custom fit
- 7-position adjustable snapback closure

CARE INSTRUCTIONS Do Not Wash. Hang Dry.



front



back

#### HOW TO MEASURE

## HATS

Measure the circumference around the head, above the eyebrow and at the widest part of the head. Divide number by 3.14 for hat size.

SIZE CHART

|           | OSFA           |
|-----------|----------------|
| Hat Size  | 6 1/2- 7 7/8   |
| Head Size | 20 3/8- 24 5/8 |

### COLOR INFORMATION

Please note: PMS code information is shown only when an exact match is available.



PMS 426C

Blue Ni

Blue Nights PMS 432C



Quiet Shade Grey Heather PMS COOL GREY 10C



White