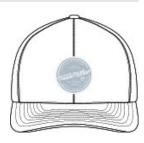

# TravisMathew On Ice Patch Cap TM1MZ334

Stay cool as ice in this cap that features an iconic TravisMathew script logo on the front panel and decorationready back panels.

- 63/33/4 polyester/cotton/polyurethane
- Structured
- Mid-profile
- Flexfit 110<sup>®</sup> technology allows for the perfect blend of Flexfit technology and adjustability for a more custom fit
- 7-position adjustable snapback closure

CARE INSTRUCTIONS Do Not Wash. Hang Dry.

front

back