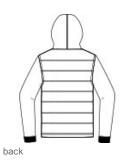

# TravisMathew Tides Up Hooded Jacket TM1MZ336

The ultimate 2-in-1 look. The Tides Up is the total package: we combined our wildly popular Cold Bay Vest (TM1MW453) with a hoodie for one inseparable piece. It is an elevated (yet cool) look that sets you apart.

- 4.2-ounce, 55/38/7 acrylic/modal/spandex
- Easy wash and wear
- Enhanced 4-way stretch
- Wrinkle-resistant
- Hood with dyed-to-match draw cords
- Cuffed sleeves
- Side-entry pockets
- TM logo w oven patch label at left hem