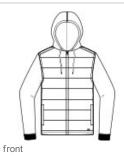

# TravisMathew Tides Up Hooded Jacket TM1MZ336

The ultimate 2-in-1 look. The Tides Up is the total package: we combined our wildly popular Cold Bay Vest (TM1MW453) with a hoodie for one inseparable piece. It is an elevated (yet cool) look that sets you apart.

- 4.2-ounce, 55/38/7 acrylic/modal/spandex
- Easy wash and wear
- Enhanced 4-way stretch
- Wrinkle-resistant
- Hood with dyed-to-match draw cords
- Cuffed sleeves
- Side-entry pockets
- TM logo w oven patch label at left hem