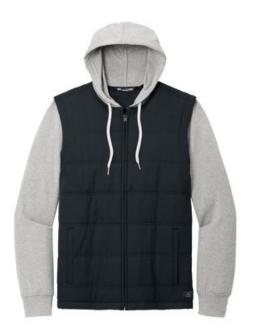

# TravisMathew Tides Up Hooded Jacket TM1MZ336

The ultimate 2-in-1 look. The Tides Up is the total package: we combined our wildly popular Cold Bay Vest (TM1MW453) with a hoodie for one inseparable piece. It is an elevated (yet cool) look that sets you apart.

- 4.2-ounce, 55/38/7 acrylic/modal/spandex
- Easy wash and wear
- Enhanced 4-way stretch
- Wrinkle-resistant
- Hood with dyed-to-match draw cords
- Cuffed sleeves
- Side-entry pockets
- TM logo w oven patch label at left hem