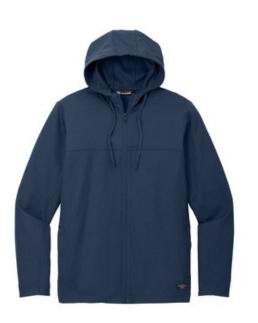

# TravisMathew Balboa Hooded Full-Zip Jacket TM1MZ338

Take life at ease in this lightw eight jacket, w hether you're commuting, hanging out or playing eighteen. Designed with that keen TravisMathew eye for layering comfort and quickdry performance, this lightw eight jacket has elevated style and easy movement.

- 4.2-ounce, 90/10 polyester/spandex
- Easy w ash and w ear
- Three-panel hood with dyed-to-match draw cords
- Zippered side-entry pockets
- TM logo w oven patch label at left hem