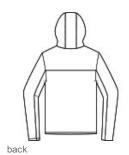

# TravisMathew Balboa Hooded Full-Zip Jacket TM1MZ338

Take life at ease in this lightw eight jacket, w hether you're commuting, hanging out or playing eighteen. Designed with that keen TravisMathew eye for layering comfort and quickdry performance, this lightw eight jacket has elevated style and easy movement.

- 4.2-ounce, 90/10 polyester/spandex
- Easy w ash and w ear
- Three-panel hood with dyed-to-match draw cords
- Zippered side-entry pockets
- TM logo w oven patch label at left hem