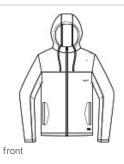

# TravisMathew Balboa Hooded Full-Zip Jacket TM1MZ338

Take life at ease in this lightw eight jacket, w hether you're commuting, hanging out or playing eighteen. Designed with that keen TravisMathew eye for layering comfort and quickdry performance, this lightw eight jacket has elevated style and easy movement.

- 4.2-ounce, 90/10 polyester/spandex
- Easy w ash and w ear
- Three-panel hood with dyed-to-match draw cords
- Zippered side-entry pockets
- TM logo w oven patch label at left hem