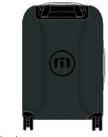

## TravisMathew Quad Carry-On Spinner TMB400

Start your trip off right with this spinner that can handle all your gear, whether you're heading to the beach or the mountains.

- 600D poly
- Durable water repellent (DWR) finish
- Molded back with embossed TM logo
- Top handle for quick grab and easy lifting
- Dedicated padded laptop compartment
- Zippered front pocket can be removed for ease of decoration
- Large main compartments with compression straps
- Padded side grab handle
- 4 spinning wheels for easy maneuvering and increased stability
- Locking retractable handle
- Rubberized TM logo
- Laptop sleeve dimensions: 14"h x 11"w x 1.5"d; fits most 16" laptops
- Dimensions: 22"h x 14"w x 9"dCapacity: 2.075 cu. in./34 L
- Weight: 10.6 lbs./4.8 kg
- Carry-on size (check airline for specific carry-on dimensions)