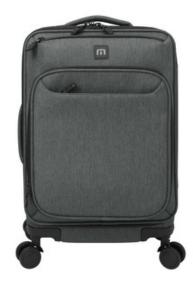

## TravisMathew Quad Carry-On Spinner TMB400

Start your trip off right with this spinner that can handle all your gear, whether you're heading to the beach or the mountains.

- 600D poly
- Durable water repellent (DWR) finish
- Molded back with embossed TM logo
- Top handle for quick grab and easy lifting
- Dedicated padded laptop compartment
- Zippered front pocket can be removed for ease of decoration
- Large main compartments with compression straps
- Padded side grab handle
- 4 spinning wheels for easy maneuvering and increased stability
- Locking retractable handle
- Rubberized TM logo
- Laptop sleeve dimensions: 14"h x 11"w x 1.5"d; fits most 16" laptops
- Dimensions: 22"h x 14"w x 9"dCapacity: 2.075 cu. in./34 L
- Weight: 10.6 lbs./4.8 kg
- Carry-on size (check airline for specific carry-on dimensions)