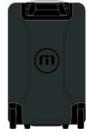

## **TravisMathew Duration Roller TMB402**

This 2-w heeled roller carry-on holds a lot and leaves plenty of room for souvenirs, too.

- 600D poly
- Durable water repellent (DWR) finish
- Molded back with embossed TM logo
- Padded top handle for quick grab and easy lifting
- Large main compartments with compression straps
- Padded side grab handle
- Zippered front pocket can be removed for ease of decoration
- 2 wheels for easy maneuvering and increased stability
- Locking retractable handle
- Rubberized TM logo
- Dimensions: 21"h x 14"w x 7.5"d
- Capacity: 2,075 cu. in./34 L
- Weight: 6.6 lbs./2.99 kg
- Carry-on size (check airline for specific carry-on dimensions)