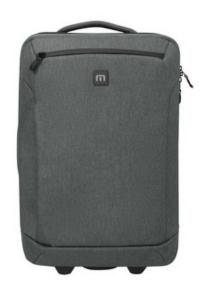

## **TravisMathew Duration Roller TMB402**

This 2-w heeled roller carry-on holds a lot and leaves plenty of room for souvenirs, too.

- 600D poly
- Durable water repellent (DWR) finish
- Molded back with embossed TM logo
- Padded top handle for quick grab and easy lifting
- Large main compartments with compression straps
- Padded side grab handle
- Zippered front pocket can be removed for ease of decoration
- 2 wheels for easy maneuvering and increased stability
- Locking retractable handle
- Rubberized TM logo
- Dimensions: 21"h x 14"w x 7.5"d
- Capacity: 2,075 cu. in./34 L
- Weight: 6.6 lbs./2.99 kg
- Carry-on size (check airline for specific carry-on dimensions)