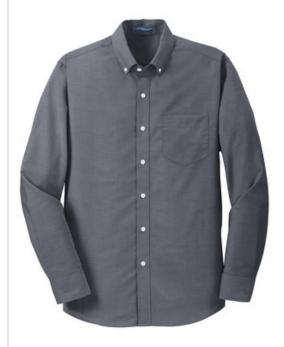

# Port Authority<sup>®</sup> Tall SuperPro<sup>™</sup> Oxford Shirt. TS658

Look your best in a tried-and-true oxford that performs.

Designed to release stains, our wrinkle-resistant SuperPro
Oxford has a soft hand to keep you looking neat and
professional all day long.

- 4.6-ounce, 60/40 cotton/poly
- Back shoulder pleats
- Pearlized buttons
- Button-dow n collar
- Left chest pocket
- Rounded adjustable cuffs