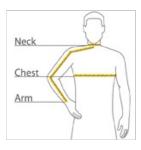

#### HOW TO MEASURE

#### CHEST WIDTH

Measure under the arm and around the fullest part of the chest with arms  $\mbox{dow}\, \mbox{n}$ , keeping tape horizontal.

#### NECK

Measure around the fullest part of the neck at the base.

# ARM

Place hand on hip. Start at the center of the back of the neck and measure across the shoulder, to the elbow, and then down to the w rist.