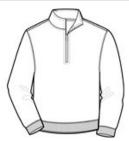

# Sport-Tek<sup>®</sup> Tall 1/4-Zip Sweatshirt. TST253

These durable, colorfast quarter-zips feature a better fit with minimal shrinkage, as well as 2x2 rib knit cuffs and waistband.

- 9-ounce, 65/35 ring spun combed cotton/poly fleece
- Tw ill-taped neck
- 2x2 rib knit cuffs and waistband with spandex