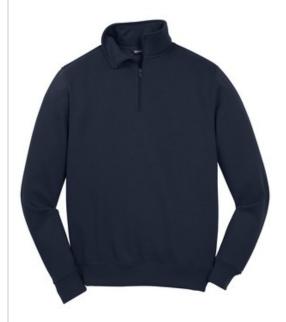

# Sport-Tek<sup>®</sup> Tall 1/4-Zip Sweatshirt. TST253

These durable, colorfast quarter-zips feature a better fit with minimal shrinkage, as well as 2x2 rib knit cuffs and waistband.

- 9-ounce, 65/35 ring spun combed cotton/poly fleece
- Tw ill-taped neck
- 2x2 rib knit cuffs and waistband with spandex