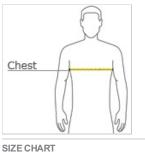

## HOW TO MEASURE

## CHEST WIDTH

Measure under the arm and around the fullest part of the chest with arms dow n, keeping tape horizontal.

| ZΕ | CHAR | Т |  |
|----|------|---|--|
|    |      |   |  |

|       | LT    | XLT   | 2XLT  | 3XLT  | 4XLT  |
|-------|-------|-------|-------|-------|-------|
| Chest | 41-43 | 44-46 | 47-49 | 50-53 | 54-57 |