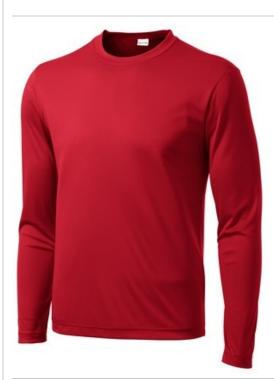

## Sport-Tek<sup>®</sup> Tall Long Sleeve PosiCharge<sup>®</sup> Competitor™ Tee. TST350LS

Lightw eight, roomy and highly breathable, these moisturewicking, value-priced tees feature PosiCharge technology to lock in color and prevent logos from fading.

- 3.8-ounce, 100% polyester interlock with PosiCharge technology
- Removable tag for comfort and relabeling
- Set-in sleeves

Given the extreme heat required for sublimation, please consult with your decorator. It is highly recommended to sample test product by color before production. CARE INSTRUCTIONS