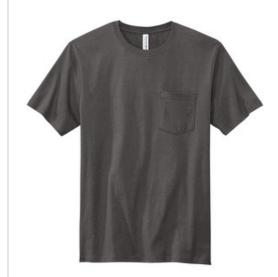

# Volunteer Knitwear<sup>™</sup> All-American Pocket Tee

Steady hands. Honest work. This heavyweight tee is forged in one of the last great textile mills in America. It has a bit of grit, and is crafted to be worn everywhere.

- 5.5-ounce, 100% cotton, 20 singles
- 90/10 cotton/poly (Athletic Heather)
- 50/50 cotton/poly (Safety Green, Safety Orange)
- Proudly American made
- 1x1 rib knit neck
- Shoulder to shoulder taping
- Set-in sleeves
- Left chest pocket
- Tear-aw ay label