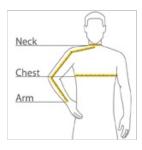

#### HOW TO MEASURE

#### CHEST WIDTH

Measure under the arm and around the fullest part of the chest with arms down, keeping tape horizontal.

#### NECK

Measure around the fullest part of the neck at the base.

#### ΔRM

Place hand on hip. Start at the center of the back of the neck and measure across the shoulder, to the elbow, and then down to the w rist.

## SIZE CHART

|       | XS          | S           | M           | L           | XL XL       | 2XL         | 3XL         | 4XL         |
|-------|-------------|-------------|-------------|-------------|-------------|-------------|-------------|-------------|
| Chest | 32-34       | 35-37       | 38-40       | 41-43       | 44-46       | 47-49       | 50-53       | 54-57       |
| Neck  | 14 1/2 - 15 | 15 - 15 1/2 | 15 1/2 - 16 | 16 - 16 1/2 | 16 1/2 - 17 | 17 - 17 1/2 | 17 1/2 - 18 | 18 - 18 1/2 |
| Arm   | 30 1/2      | 32          | 34          | 35          | 36 1/2      | 37 1/2      | 38 1/2      | 39 1/2      |