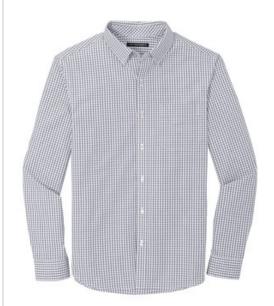

# Port Authority $^{\circledR}$ Broadcloth Gingham Easy Care Shirt W644

Banish boring office attire! Created with traditional gingham colors and scale, our wrinkle-resistant shirts offer Easy Care convenience and everyday wearability.

- 3.1-ounce, 60/40 cotton/poly
- Wrinkle-resistant
- Bias-cut details
- Button-dow n collar
- Pearlized buttons
- Back box pleat
- Left chest pocket
- Mitered adjustable cuffs