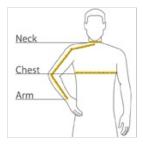

### HOW TO MEASURE

#### CHEST WIDTH

Measure under the arm and around the fullest part of the chest with arms down, keeping tape horizontal.

#### NECK

Measure around the fullest part of the neck at the base.

#### ARM

Place hand on hip. Start at the center of the back of the neck and measure across the shoulder, to the elbow, and then down to the w rist.

#### SIZE CHART

|       | XS          | S           | М           | L           | XL          | 2XL         | 3XL         | 4XL         |
|-------|-------------|-------------|-------------|-------------|-------------|-------------|-------------|-------------|
| Chest | 32-34       | 35-37       | 38-40       | 41-43       | 44-46       | 47-49       | 50-53       | 54-57       |
| Neck  | 14 1/2 - 15 | 15 - 15 1/2 | 15 1/2 - 16 | 16 - 16 1/2 | 16 1/2 - 17 | 17 - 17 1/2 | 17 1/2 - 18 | 18 - 18 1/2 |
| Arm   | 30 1/2      | 32          | 34          | 35          | 36 1/2      | 37 1/2      | 38 1/2      | 39 1/2      |