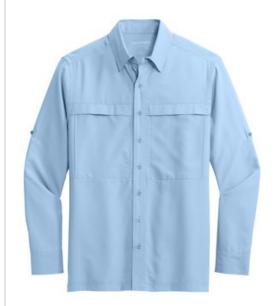

# Port Authority<sup>®</sup> Long Sleeve UV Daybreak Shirt W960

Sun and moisture are no problem for this versatile, lightweight, highly breathable shirt. Relaxed styling makes it perfect for outdoor or indoor wear.

- 2.2-ounce, 100% polyester poplin
- 2.5-ounce, 100% polyester poplin (White)
- Moisture-wicking
- UPF rating of 30
- Hidden button-down collar
- Dyed-to-match buttons
- Two chest pockets with concealment flaps and hook and loop closures
- Vented back panel with mesh ventilation
- Rounded adjustable cuffs
- Roll sleeves with button tabs
- Straight hem with side vents