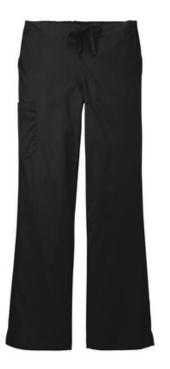

## Wink<sup>®</sup> Women's Petite WorkFlex Flare Leg Cargo Pant WW4750P

- 65/35 poly/cotton
- Mechanical stretch
- Flat front full draw string and half-back elastic w aistband
- Front slash pockets
- Right side cargo pocket
- Single back pocket
- Moderate flare leg with side vents
- 28.5-inch inseam
- Wink heat transfer logo at cargo pocket
- Classic fit