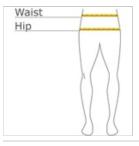

WAIST Measure around the smallest part of the natural w aist.

#### HIPS

With feet together, measure around the fullest part of hips, keep tape horizontal.

#### SIZE CHART

|       | 2XSP  | XSP   | SP    | MP    | LP    | XLP   | 2XLP  |
|-------|-------|-------|-------|-------|-------|-------|-------|
| Size  | 0     | 2-4   | 6-8   | 10-12 | 14-16 | 18-20 | 22-24 |
| Waist | 22-23 | 24-25 | 26-27 | 28-30 | 31-34 | 35-38 | 39-42 |
| Hip   | 32-33 | 33-34 | 34-35 | 36-38 | 39-42 | 43-46 | 47-50 |