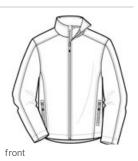

# Port Authority<sup>®</sup> Youth Core Soft Shell Jacket. Y317

A reliable soft shell at a real value. This go-to basic sheds wind and rain and is a perfect choice for corporate or team uniforming.

- 100% polyester w oven shell bonded to a w ater-resistant
- film insert and a 100% polyester microfleece lining
- 1000MM fabric w aterproof rating
- 1000G/M2 fabric breathability rating
- Wind-resistant, water-repellent and rental-friendly
- Zip-through cadet collar with chin guard
- Reverse coil zippers
- Front zippered pockets
- Open cuffs and hem