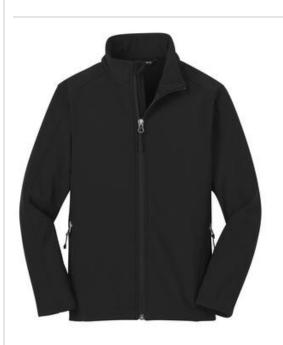

# Port Authority<sup>®</sup> Youth Core Soft Shell Jacket. Y317

A reliable soft shell at a real value. This go-to basic sheds wind and rain and is a perfect choice for corporate or team uniforming.

- 100% polyester w oven shell bonded to a w ater-resistant
- film insert and a 100% polyester microfleece lining
- 1000MM fabric w aterproof rating
- 1000G/M2 fabric breathability rating
- Wind-resistant, water-repellent and rental-friendly
- Zip-through cadet collar with chin guard
- Reverse coil zippers
- Front zippered pockets
- Open cuffs and hem