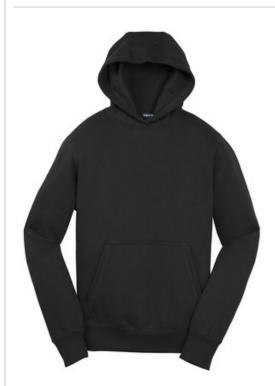

# Sport-Tek<sup>®</sup> Youth Pullover Hooded Sweatshirt. YST254

A proven winner improved with an updated fit, beefier rib knit details and a three-panel hood. It's also colorfast and resists shrinkage.

- 9-ounce, 65/35 ring spun combed cotton/poly fleece
- Tw ill-taped neck
- No draw cord at hood
- 2x2 rib knit cuffs and hem w ith spandex
- Fully coverseamed
- Front pouch pocket

\*Please note: This product is transitioning from woven labels to tag-free labels. Your order may contain a combination of both labels