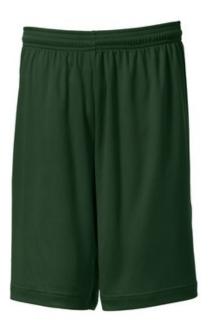

# Sport-Tek<sup>®</sup> Youth PosiCharge<sup>®</sup> Competitor™ Short. YST355

A lightw eight, unlined, budget-friendly short that wicks aw ay moisture to keep you comfortable. PosiCharge technology helps colors and logos stay vibrant longer.

- 3.8-ounce, 100% polyester interlock with PosiCharge technology
- Removable tag for comfort and relabeling
- Eastic w aistband
- No draw cord
- 9-inch inseam

If applying sublimation, special care must be taken throughout the process. Contact your decorator for more details.