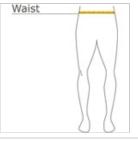

#### HOW TO MEASURE

#### WAIST

Measure around the smallest part of the natural waist.

SIZE CHART

|  |       | XS    | S     | М     | L     | XL    |
|--|-------|-------|-------|-------|-------|-------|
|  | Size  | 4     | 6/8   | 10/12 | 14/16 | 18/20 |
|  | Waist | 24-25 | 25-26 | 26-27 | 27-28 | 28-31 |