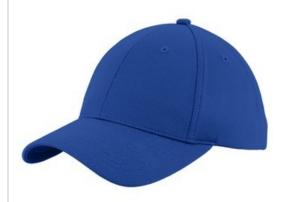

# Sport-Tek<sup>®</sup> Youth PosiCharge<sup>®</sup> RacerMesh<sup>®</sup> Cap. YSTC26

This colorfast cap wicks moisture for breathable comfort and coordinates with our PosiCharge RacerMesh Polos, Tees and Visor

- Fabric 100% polyester closed-hole flat back mesh with PosiCharge technology
- Structure Structured
- Profile Mid
- Closure Micro hook and loop

If applying sublimation, special care must be taken throughout the process. Contact your decorator for more details.